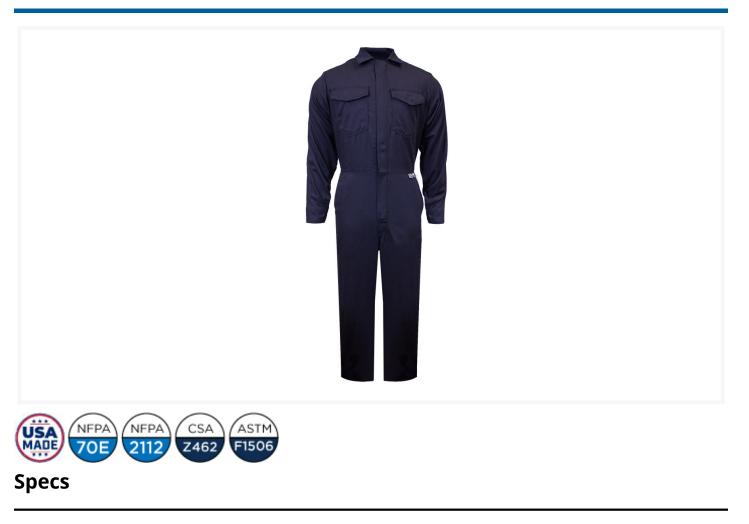

# 8 Cal UltraSoft FR Coveralls

| Product Code      | C88UJ                                 |
|-------------------|---------------------------------------|
| Sizes             | SM-3X, 30" inseam   MD-3X, 32" inseam |
| Stock Colors      |                                       |
| Fabric / Material | 7 oz. Westex® UltraSoft®              |

### Compliance

| Arc Rating | 8 cal/cm <sup>2</sup>                                                                                        |
|------------|--------------------------------------------------------------------------------------------------------------|
| CAT Level  | CAT 2                                                                                                        |
| Standards  | <ul> <li>NFPA 70E</li> <li>NFPA 2112</li> <li>ASTM F1506</li> <li>CSA Z462</li> <li>OSHA 1910.269</li> </ul> |

#### Features

| Features | <ul> <li>Comfortable sewn-in elastic waist for better fit</li> <li>Dual certified to protect against flash fire and arc flash hazards</li> <li>2-way covered zipper front for easy entry</li> <li>Two front chest pockets with flaps and hidden snap closures</li> <li>Large reinforced back pockets</li> <li>Convenient 6 pocket style with side pass through access</li> <li>Leg openings made to fit over work boots</li> <li>All metal covered to ensure no contact with skin</li> <li>Action back allows for full range of motion</li> <li>FR fabric will not melt, drip, or ignite</li> <li>Home laundry</li> <li>Made in the USA</li> </ul> |  |
|----------|----------------------------------------------------------------------------------------------------------------------------------------------------------------------------------------------------------------------------------------------------------------------------------------------------------------------------------------------------------------------------------------------------------------------------------------------------------------------------------------------------------------------------------------------------------------------------------------------------------------------------------------------------|--|
|----------|----------------------------------------------------------------------------------------------------------------------------------------------------------------------------------------------------------------------------------------------------------------------------------------------------------------------------------------------------------------------------------------------------------------------------------------------------------------------------------------------------------------------------------------------------------------------------------------------------------------------------------------------------|--|