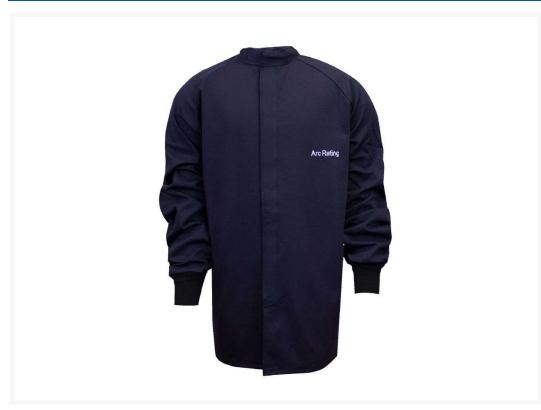

# 8 Cal UltraSoft Arc Flash Coat

#### **Specs**

| Product Code         | C04UJ0332                                  |
|----------------------|--------------------------------------------|
| Sizes                | SM-5X   Other sizes available upon request |
| Made To Order Colors |                                            |
| Fabric / Material    | 7 oz. Westex® UltraSoft®                   |

#### **Features**

| Features | <ul> <li>FR fabric will not melt, drip or ignite</li> <li>FR knit wrist cuffs keep sleeves in place</li> <li>Generous fit for ease of movement</li> <li>Inherently flame resistant protection will not wash/wear out</li> <li>Stand up collar lined with anti-microbial, high performance fabric</li> <li>Hook &amp; loop front closure</li> <li>Made in the USA</li> </ul> |  |
|----------|-----------------------------------------------------------------------------------------------------------------------------------------------------------------------------------------------------------------------------------------------------------------------------------------------------------------------------------------------------------------------------|--|
|----------|-----------------------------------------------------------------------------------------------------------------------------------------------------------------------------------------------------------------------------------------------------------------------------------------------------------------------------------------------------------------------------|--|