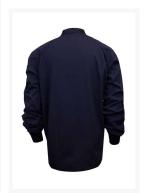

# 8 Cal UltraSoft Arc Flash Coat

#### **Specs**

| Product Code         | C04UJ0332                                  |
|----------------------|--------------------------------------------|
| Sizes                | SM-5X   Other sizes available upon request |
| Made To Order Colors |                                            |
| Fabric / Material    | 7 oz. Westex® UltraSoft®                   |

#### **Features**

| Features | <ul> <li>FR fabric will not melt, drip or ignite</li> <li>FR knit wrist cuffs keep sleeves in place</li> <li>Generous fit for ease of movement</li> <li>Inherently flame resistant protection will not wash/wear out</li> <li>Stand up collar lined with anti-microbial, high performance fabric</li> <li>Hook &amp; loop front closure</li> <li>Made in the USA</li> </ul> |  |
|----------|-----------------------------------------------------------------------------------------------------------------------------------------------------------------------------------------------------------------------------------------------------------------------------------------------------------------------------------------------------------------------------|--|
|----------|-----------------------------------------------------------------------------------------------------------------------------------------------------------------------------------------------------------------------------------------------------------------------------------------------------------------------------------------------------------------------------|--|