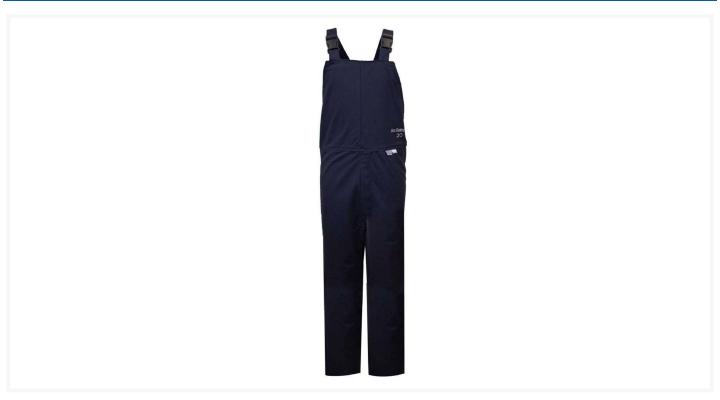

# 20 Cal UltraSoft Arc Flash Bib Overalls

#### **Features**

| Features | <ul> <li>Breathable FR fabric</li> <li>FR fabric will not melt, drip or ignite</li> <li>Inherently flame resistant protection will not wash/wear out</li> <li>Quick disconnect and easy adjustable shoulder straps for quick entry</li> <li>FR hook and loop calf closure for easy boot entry</li> <li>FR hook and loop fly closure</li> <li>Made in the USA</li> </ul> |  |
|----------|-------------------------------------------------------------------------------------------------------------------------------------------------------------------------------------------------------------------------------------------------------------------------------------------------------------------------------------------------------------------------|--|
|----------|-------------------------------------------------------------------------------------------------------------------------------------------------------------------------------------------------------------------------------------------------------------------------------------------------------------------------------------------------------------------------|--|